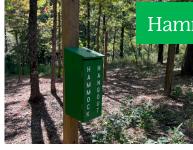

# Camp NOARK

Rental Rates



## Dining Hall

\$90/member for day use \$180/non-member for day use



#### Daisy Patch

\$18/night/member \$36/night/non-member



## Friendship Lodge

\$120/night/member \$240/night/non-member



#### Pooh Corner

\$7/night/member \$14/night/non-member



## Troop House

\$65/night/member \$130/night/non-member



#### Dogwood

\$80/night/member \$160/night/non-member



#### Chalet

\$65/night/member \$130/night/non-member



# Hammock Hangout

\$4/night/member \$8/night/non-member



#### Enchanted Hollow

\$20/night/member \$40/night/non-member



#### **Entire Site**

\$800/night/member \$1,600/night/nonmember