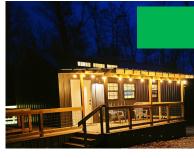

# Camp NOARK

Rental Rates



## Dining Hall

\$90/member for day use \$180/non-member for day use



#### Daisy Patch

\$18/night/member \$36/night/non-member



## Friendship Lodge

\$120/night/member \$240/night/non-member



#### Pooh Corner

\$7/night/member \$14/night/non-member



## Troop House

\$65/night/member \$130/night/non-member



#### Dogwood

\$80/night/member \$160/night/non-member



#### Chalet

\$65/night/member \$130/night/non-member



# Hammock Hangout

\$4/night/member \$8/night/non-member



#### Enchanted Hollow

\$20/night/member \$40/night/non-member



#### **Entire Site**

\$800/night/member \$1,600/night/nonmember